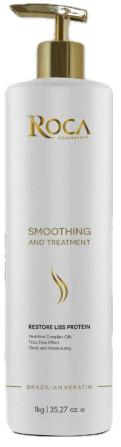

## Restore Liss Protein

Smoothing and Treatment

**RESTORE LISS PROTEIN** is a 100% aldehyde-free (formaldehyde, glutarol) with anti-frizz action used to straightening the hair fibers and reduces its volume.

Its exclusive formula is enriched with a blend of Amino Acids - high intensive repair technology that replenish proteins and nutrients lost because of the use of chemical processes or natural weary, deep restoring the hair fibers.

Formulated with Karite Butter and Nutritive Complex Oils: coconut oil, argan oil, macadamia oil and almond oil. Provide smooth, sealed, soft, and malleable hair.

EAN 7796996591662