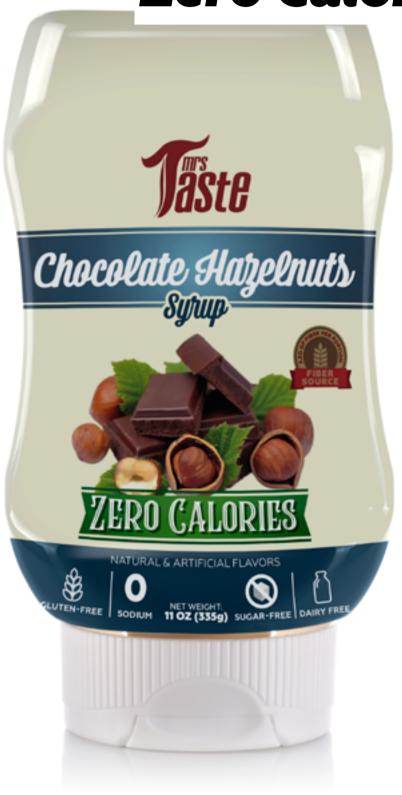

## Chocolate Hazelnuts Zero Calories

- ZERO SODIUM
- ZERO SUGAR
- GLUTEN-FREE
- DAIRY-FREE
- VEGAN
- NO ARTIFICIAL COLORS
- FIBERS SOURCE

**Ingredientes:** Filtered water, polydextrose, cocoa powder, potassium chloride, xantham gum, carboxymethylcellulose, flavors, potassium sorbate and sodium benzoate (as preservatives), natural caramel color, sucralose, potassium acesulfame.