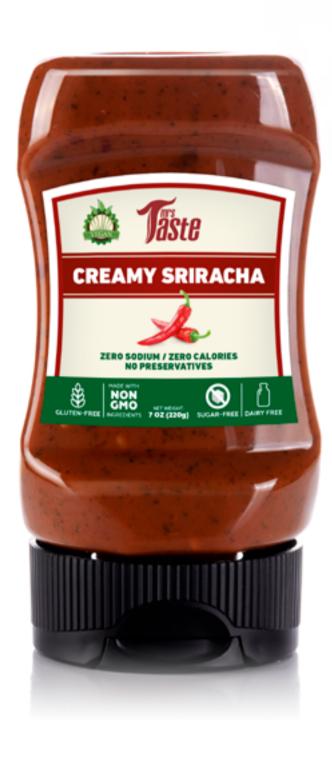

### Creamy Sriracha Zero Sodium

- SUGAR-FREE
- DAIRY-FREE
- GLUTEN-FREE
- 100% NATURAL
- NO PRESERVATIVES
- ZERO SODIUM
- ZERO CALORIES
- VEGAN

| Nutrition 18 servings per contain |                         |
|-----------------------------------|-------------------------|
| Serving size                      | 1tbsp (12g)             |
| Amount per serving                |                         |
| Calories                          | 0                       |
|                                   | % Daily Value*          |
| Total Fat 0g                      | 0%                      |
| Saturated Fat 0g                  | 0%                      |
| Trans Fat 0g                      |                         |
| Cholesterol 0mg                   | 0%                      |
| Sodium 0mg                        | 0%                      |
| <b>Total Carbohydrate</b> 0       | g <b>0%</b>             |
| Dietary Fiber 0g                  | 0%                      |
| Total Sugars 0g                   |                         |
| Includes 0g Added S               | Sugars <b>0%</b>        |
| <b>Protein</b> 0g                 | 0%                      |
| Not a significant source of vi    | tamin D, calcium, iron, |

Not a significant source of vitamin D, calcium, iron, and potassium.

\*The % Daily Value (DV) tells you how much a nutrient in a serving of food contributes to a daily diet. 2,000 calories a day is used for general nutrition advice.

**Ingredients:** Filtered water, polydextrose, skim powdered milk (milk), creamy cheese powder (milk), modified potato starch, Himalayan pink salt, lactase, guar gum, microcrystalline cellulose, carboxymethylcellulose, lactic acid, potassium sorbate and sodium benzoate (as preservatives), flavor, stevia extract.