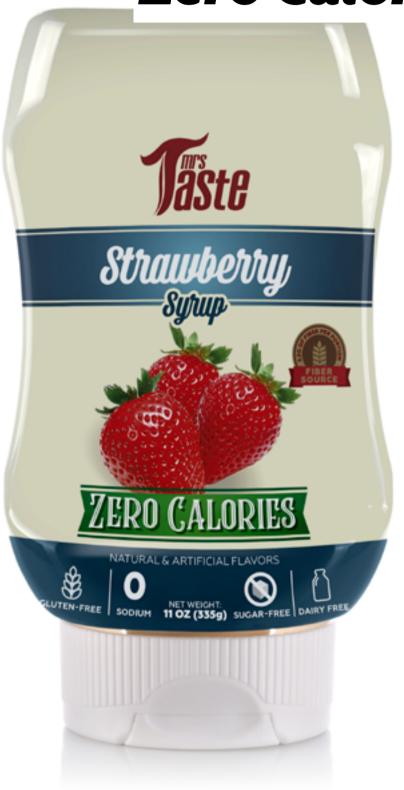

## Strawberry **Zero Calories**

- **ZERO SODIUM**
- **ZERO SUGAR**
- **GLUTEN-FREE**
- **NO ARTIFICIAL COLORS**
- **FIBERS SOURCE**

27 servings per container

**Serving size** 1tbsp (12g)

| Amount per serving             |                |
|--------------------------------|----------------|
| Calories                       | 0              |
|                                | % Daily Value* |
| Total Fat 0g                   | 0%             |
| Saturated Fat 0g               | 0%             |
| Trans Fat 0g                   |                |
| Cholesterol 0mg                | 0%             |
| Sodium 0mg                     | 0%             |
| <b>Total Carbohydrate</b> 2.5g | 1%             |
| Dietary Fiber 2.5g             | 9%             |
| Total Sugars 0g                |                |
| Includes 0g Added Suga         | ars <b>0%</b>  |
| <b>Protein</b> 0g              | 0%             |

Ingredientes: Filtered water, polydextrose, strawberry powder pulp, potassium chloride, xantham gum, carboxymethylcellulose, flavors, potassium sorbate and sodium benzoate (as a preservative), sucralose, potassium acesulfame, natural carmine color, natural caramel color.