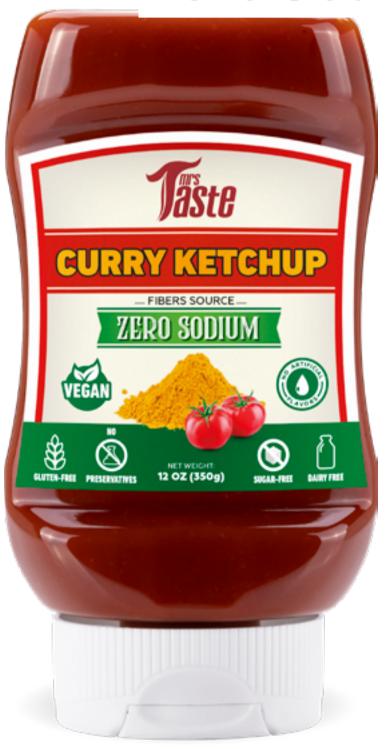

### Curry Ketchup Zero Sodium

- ZERO SODIUM
- ZERO SUGAR
- GLUTEN-FREE
- DAIRY-FREE
- NO ARTIFICIAL COLORS
- FIBERS SOURCE
- NO ARTIFICIAL FLAVORS
- NO PRESERVATIVES

| <b>Nutrition Facts</b> |
|------------------------|
|------------------------|

29 servings per container

Serving size 1tbsp (12g)

| Amount per serving           |                |
|------------------------------|----------------|
| Calories                     | 0              |
|                              | % Daily Value* |
| Total Fat 0g                 | 0%             |
| Saturated Fat 0g             | 0%             |
| Trans Fat 0g                 |                |
| Cholesterol 0mg              | 0%             |
| Sodium 0mg                   | 0%             |
| <b>Total Carbohydrate</b> 3g | 1%             |
| Dietary Fiber 3g             | 9%             |
| Total Sugars 0g              |                |
| Includes 0g Added Suga       | rs <b>0%</b>   |
| Protein 0g                   | 0%             |

Not a significant source of vitamin D, calcium, iron, and potassium.

\*The % Daily Value (DV) tells you how much a nutrient in a serving of food contributes to a daily diet. 2,000 calories a day is used for general nutrition advice.

**Ingredientes:** Filtered water, polydextrose, tomato pulp, vinegar, potassium chloride, cayenne pepper\*, onion\*, cinnamon\*, xantham gum, carboxymethylcellulose, natural flavor, sucralose, potassium acesulfame. \*Dried.**NET WEIGHT:** 12 OZ **Barcode:** 742880888353