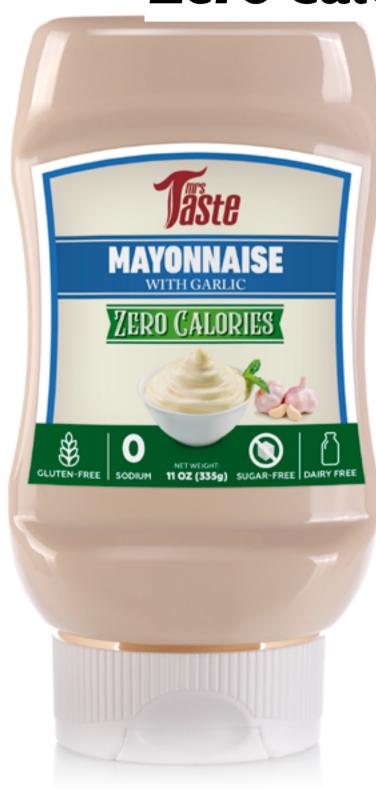

# Mayonnaise With Garlic Zero Calories

- ZERO SODIUM
- ZERO SUGAR
- GLUTEN-FREE
- DAIRY-FREE

NO ARTIFICIAL COLORS

| N  | ut   | <u>:ri</u> | ti    | on      | F | a | C | ts |
|----|------|------------|-------|---------|---|---|---|----|
| 07 | 2001 |            | 0 5 0 | antaina |   |   |   |    |

27 servings per container

Serving size 1tbsp (12g)

Amount per serving

| Calories                     | 0              |
|------------------------------|----------------|
|                              | % Daily Value* |
| Total Fat 0g                 | 0%             |
| Saturated Fat 0g             | 0%             |
| Trans Fat 0g                 |                |
| Cholesterol 0mg              | 0%             |
| Sodium 0mg                   | 0%             |
| <b>Total Carbohydrate</b> 0g | 0%             |
| Dietary Fiber 0g             | 0%             |
| Total Sugars 0g              |                |
| Includes 0g Added Suga       | rs <b>0%</b>   |
| Protein 0g                   | 0%             |

Not a significant source of vitamin D, calcium, iron, and potassium.

\*The % Daily Value (DV) tells you how much a nutrient in a serving of food contributes to a daily diet. 2,000 calories a day is used for general nutrition advice.

**Ingredientes:** Filtered water, vinegar, garlic\*, pasteurized egg white (egg), extra virgin olive oil, potassium chloride, onion\*, mustard sauce Mrs Taste, flavors, xantham gum, guar gum, microcrystalline cellulose, potassium sorbate and sodium benzoate (as preservatives), citric acid, sucralose. \*Dried.