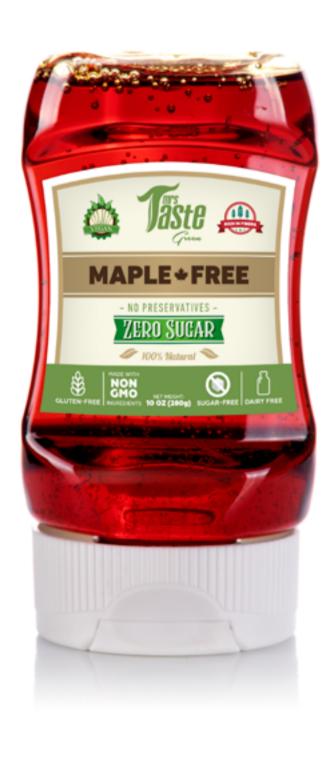

### Maple-Free All Natural

- SUGAR-FREE
- DAIRY-FREE
- GLUTEN-FREE
- NO PRESERVATIVES
- NO ARTIFICIAL COLORS
- VEGAN
- NO ARTIFICIAL FLAVORS
- RICH IN FIBERS
- 100% NATURAL

| Nutrition  14 servings per container | <b>Facts</b>   |
|--------------------------------------|----------------|
| Serving size                         | 1tbsp (20g)    |
| Amount per serving Calories          | 25             |
|                                      | % Daily Value* |
| Total Fat 0g                         | 0%             |
| Saturated Fat 0g                     | 0%             |
| Trans Fat 0g                         |                |
| Cholesterol 0mg                      | 00/            |

Cholesterol 0mg 0%
Sodium 0mg 0%
Total Carbohydrate 10g 3%
Dietary Fiber 9g 33%
Total Sugars 0g
Includes 0g Added Sugars 0%
Protein 0g 0%

Not a significant source of vitamin D, calcium, iron, and potassium.

\*The % Daily Value (DV) tells you how much a nutrient in a serving of food contributes to a daily diet. 2,000 calories a day is used for general nutrition advice.

**Ingredients:** Filtered water, polydextrose, skim powdered milk (milk), creamy cheese powder (milk), modified potato starch, Himalayan pink salt, lactase, guar gum, microcrystalline cellulose, carboxymethylcellulose, lactic acid, potassium sorbate and sodium benzoate (as preservatives), flavor, stevia extract.