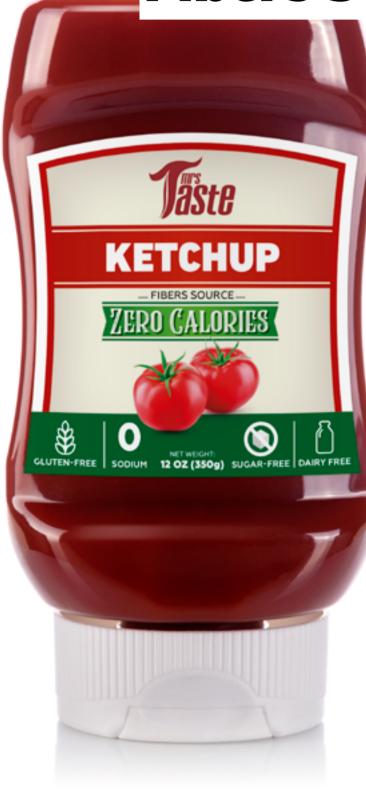

Ketchup Fibers Source

- ZERO SODIUM
- ZERO SUGAR
- GLUTEN-FREE
- DAIRY-FREE
- NO ARTIFICIAL COLORS
- FIBERS SOURCE
- NO ARTIFICIAL FLAVORS
- NO PRESERVATIVES

| N | utr | ition | Facts |
|---|-----|-------|-------|

29 servings per container

Serving size 1tbsp (12g)

Amount per serving

| Amount per serving     |                |
|------------------------|----------------|
| Calories               | 0              |
|                        | % Daily Value* |
| Total Fat 0g           | 0%             |
| Saturated Fat 0g       | 0%             |
| Trans Fat 0g           |                |
| Cholesterol 0mg        | 0%             |
| Sodium 0mg             | 0%             |
| Total Carbohydrate 3g  | 1%             |
| Dietary Fiber 3g       | 9%             |
| Total Sugars 0g        |                |
| Includes 0g Added Suga | ars <b>0%</b>  |
| Protein 0g             | 0%             |

Not a significant source of vitamin D, calcium, iron, and potassium.

\*The % Daily Value (DV) tells you how much a nutrient in a serving of food contributes to a daily diet. 2,000 calories a day is used for general nutrition advice.

**Ingredientes:** Filtered water, polydextrose, tomato pulp, vinegar, potassium chloride, onion\*, cinnamon\*, xantham gum, carboxymethylcellulose, natural flavor, sucralose, potassium acesulfame. \*Dried.