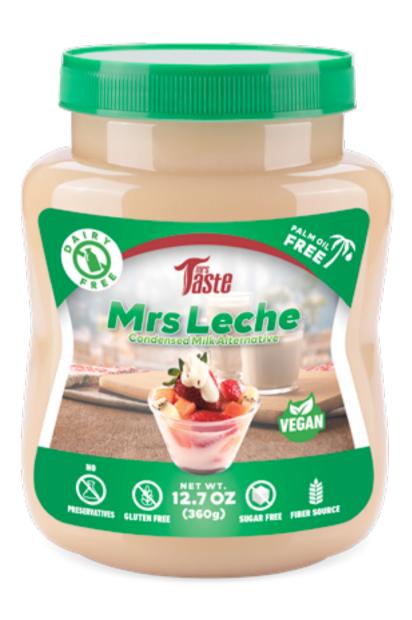

### Mrs Leche Condensed Milk Aternative

- ZERO SUGAR
- GLUTEN-FREE
- DAIRY-FREE
- NO ARTIFICIAL COLORS •
- FIBERS SOURCE
- NO ARTIFICIAL FLAVORS
- NO PRESERVATIVES
  - PALM OIL FREE

| Nutrition  18 servings per container | <u>Facts</u>         |
|--------------------------------------|----------------------|
| Serving size                         | 1tbsp (20g)          |
| Amount per serving                   |                      |
| Calories                             | <u>40</u>            |
|                                      | % Daily Value*       |
| <b>Total Fat</b> 1g                  | 1%                   |
| Saturated Fat 1g                     | 5%                   |
| Trans Fat 0g                         |                      |
| Cholesterol 0mg                      | 0%                   |
| Sodium 0mg                           | 0%                   |
| <b>Total Carbohydrate</b> 13g        | 5%                   |
| Dietary Fiber 4g                     | 14%                  |
| Total Sugars 0g                      |                      |
| Includes 0g Added Suga               | ars <b>0%</b>        |
| Sugar Alcohol 7g                     |                      |
| Protein 0g                           | 0%                   |
| Not a significant source of vitami   | in D, calcium, iron, |

\*The % Daily Value (DV) tells you how much a nutrient

in a serving of food contributes to a daily diet. 2,000 calories a day is used for general nutrition advice.

**Ingredientes:** Maltitol, Polydextrose, Vegetable milk powder, Coconut oil, Natural& Artificial flavors, Soy lecithin, Stevia extract.