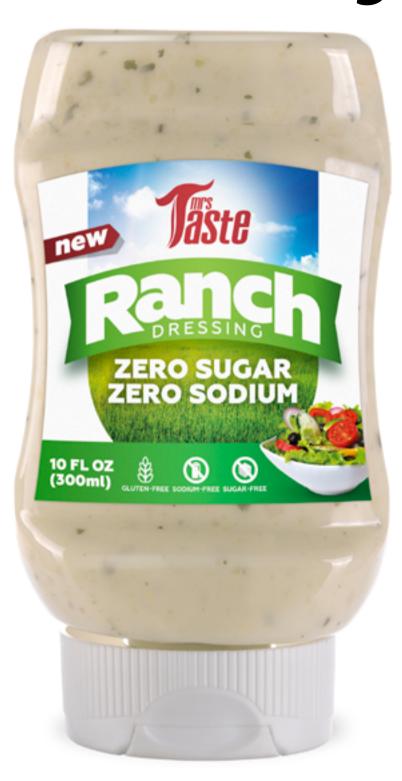

# Ranch Dressing Dressing

- SUGAR-FREE
- NO ARTIFICIAL COLORS
- GLUTEN-FREE
- NO PRESERVATIVES
- ZERO SODIUM

### **Nutrition Facts**

27 servings per container

Serving size

1tbsp (11g)

Amount per serving

| Amount per serving           |                |
|------------------------------|----------------|
| Calories                     | 35             |
|                              | % Daily Value* |
| Total Fat 3g                 | 4%             |
| Saturated Fat 0.5g           | 3%             |
| Trans Fat 0g                 |                |
| Cholesterol 0mg              | 0%             |
| Sodium 0mg                   | 0%             |
| <b>Total Carbohydrate</b> 1g | 1%             |
| Dietary Fiber 0g             | 0%             |
| Total Sugars 0g              |                |
| Includes 0g Added Suga       | ars <b>0%</b>  |
| <b>Protein</b> 0g            | 0%             |

Not a significant source of vitamin D, calcium, iron, and potassium.

\*The % Daily Value (DV) tells you how much a nutrient in a serving of food contributes to a daily diet. 2,000 calories a day is used for general nutrition advice.

**Ingredientes:** Filtered water, Corn oil, Whey powder (milk), Vinegar, Yogurt powder (milk), Modified potato starch powder, Potassium chloride, Yeast extract, Dehydrated garlic, Dehydrated parsley, Glutamic acid, Natural flavors, Xantham gum, Potassium sorbate (to preserve freshness), Latic acid.