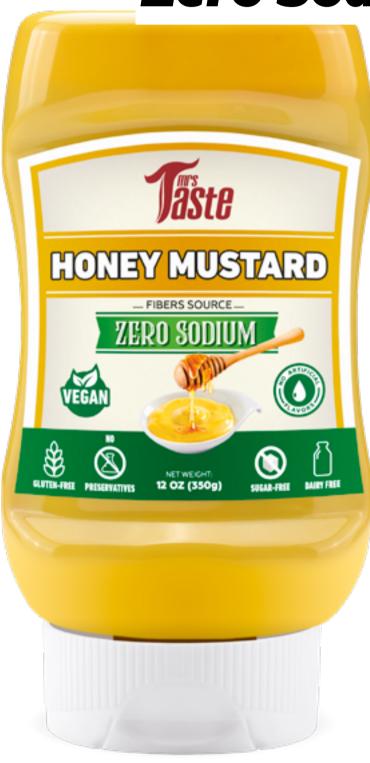

### Honey Mustard Zero Sodium

- ZERO SODIUM
- ZERO SUGAR
- GLUTEN-FREE
- DAIRY-FREE
- VEGAN

- NO ARTIFICIAL COLORS
- FIBERS SOURCE
- NO ARTIFICIAL FLAVORS
- NO PRESERVATIVES
- **Nutrition Facts**

29 servings per container

Serving size 1tbsp (12g)

Amount per serving

| Amount per serving           |                |
|------------------------------|----------------|
| Calories                     | 0              |
|                              | % Daily Value* |
| Total Fat 0g                 | 0%             |
| Saturated Fat 0g             | 0%             |
| Trans Fat 0g                 |                |
| Cholesterol 0mg              | 0%             |
| Sodium 0mg                   | 0%             |
| <b>Total Carbohydrate</b> 3g | 1%             |
| Dietary Fiber 3g             | 9%             |
| Total Sugars 0g              |                |
| Includes 0g Added Suga       | ars <b>0%</b>  |
| Protein 0g                   | 0%             |

Not a significant source of vitamin D, calcium, iron, and potassium.

\*The % Daily Value (DV) tells you how much a nutrient in a serving of food contributes to a daily diet. 2,000 calories a day is used for general nutrition advice.

**Ingredientes:** Filtered water, vinegar, polydextrose, mustard, potassium chloride, turmeric powder, onion\*, white pepper\*, xantham gum, carboxymethylcellulose, sucralose, potassium acesulfame. \*Dried.