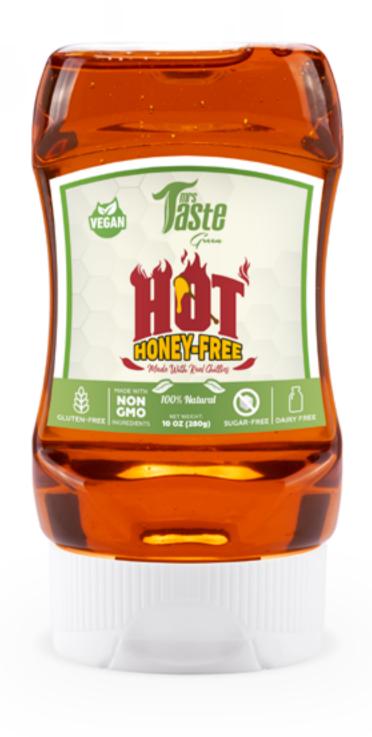

### Hot Honey-Free All Natural

- SUGAR-FREE
- DAIRY-FREE
- GLUTEN-FREE
- 100% NATURAL

**Sodium** 0mg

Protein 0g

Dietary Fiber 0g

Total Sugars 0g

**Total Carbohydrate** 14g

- NO ARTIFICIAL FLAVORS
- NO ARTIFICIAL COLORS
- ZERO SODIUM
- VEGAN

| Nutrition 14 servings per container Serving size | Facts 1tbsp (20g) |
|--------------------------------------------------|-------------------|
| Amount per serving Calories                      | 35                |
|                                                  | % Daily Value*    |
| <b>Total Fat </b> 0g                             | 0%                |
| Saturated Fat 0g                                 | 0%                |
| Trans Fat 0g                                     |                   |
| Cholesterol 0mg                                  | 0%                |

Not a significant source of vitamin D, calcium, iron, and potassium.

Includes 0g Added Sugars

\*The % Daily Value (DV) tells you how much a nutrient in a serving of food contributes to a daily diet. 2,000 calories a day is used for general nutrition advice.

**Ingredients:** Tapioca Syrup (IMO), Vinegar, Red Pepper, Natural Honey Flavor, Natural Caramel Color, Stevia Extrac. **NET WEIGHT:** 10 OZ **Barcode:** 728370496772

0%

5%

0%

0%

0%