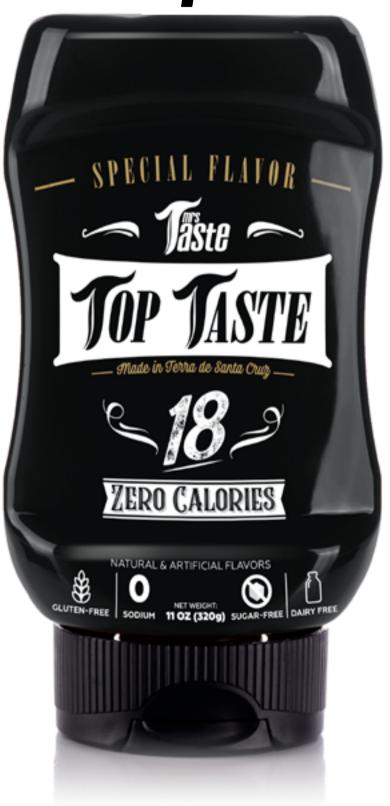

# Top Taste Special Flavor

- SUGAR-FREE
- DAIRY-FREE
- GLUTEN-FREE
- NO PRESERVATIVES
- ZERO SODIUM
- ZERO CALORIES
- NO ARTIFICIAL COLORS
- . VECAN

| <b>Nutrition</b>          | <b>Facts</b> |
|---------------------------|--------------|
| 26 servings per container |              |
| Serving size              | 1tbsp (12a)  |

Amount per serving

| Calories                       | 0              |
|--------------------------------|----------------|
|                                | % Daily Value* |
| Total Fat 0g                   | 0%             |
| Saturated Fat 0g               | 0%             |
| Trans Fat 0g                   |                |
| Cholesterol 0mg                | 0%             |
| Sodium 0mg                     | 0%             |
| <b>Total Carbohydrate</b> 0.7g | 1%             |
| Dietary Fiber 0g               | 0%             |
| Total Sugars 0g                |                |
| Includes 0g Added Suga         | rs <b>0%</b>   |
| Protein 0g                     | 0%             |

Not a significant source of vitamin D, calcium, iron, and potassium.

\*The % Daily Value (DV) tells you how much a nutrient in a serving of food contributes to a daily diet. 2,000 calories a day is used for general nutrition advice.

**Ingredientes:** Filtered water, whole guava pulp, tomato pulp, vinegar, potassium chloride salt, onion\*, cinnamon\*, xantham gum, carboxymethylcellulose, natural caramel color, flavors, sucralose, potassium acesulfame, citric acid. \*Dried.