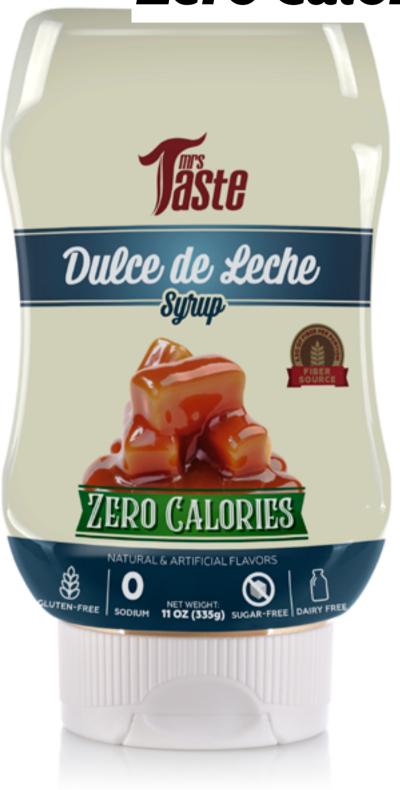

### Dulce de Leche **Zero Calories**

- **ZERO SODIUM**
- **ZERO SUGAR**
- **GLUTEN-FREE**
- **DAIRY-FREE**
- **NO ARTIFICIAL COLORS**
- **FIBERS SOURCE**

| N    | ut | rit | io | n      | Fa | ac | ts |
|------|----|-----|----|--------|----|----|----|
| 07 - |    |     |    | La:.aa |    |    |    |

Ingredientes: Filtered water, polydextrose, potassium chloride, xantham gum, carboxymethylcellulose, flavor, potassium sorbate and sodium benzoate (as preservatives), sucralose, potassium acesulfame, natural caramel color.