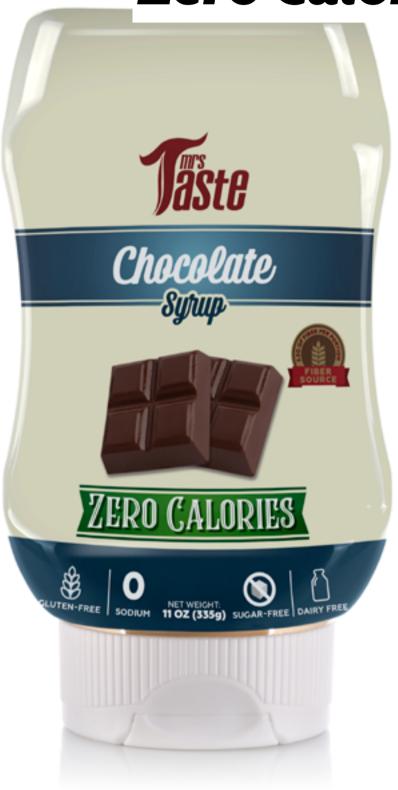

# Chocolate Zero Calories

- ZERO SODIUM
- ZERO SUGAR
- GLUTEN-FREE
- DAIRY-FREE
- VEGAN
- NO ARTIFICIAL COLORS
- FIBERS SOURCE

| N    | ut | rit | io | n      | Fa | ac | ts |
|------|----|-----|----|--------|----|----|----|
| 07 - |    |     |    | La:.aa |    |    |    |

27 servings per container

Serving size 1tbsp (12g)

**Amount per serving** 

| Calories                       | 0              |
|--------------------------------|----------------|
|                                | % Daily Value* |
| Total Fat 0g                   | 0%             |
| Saturated Fat 0g               | 0%             |
| Trans Fat 0g                   |                |
| Cholesterol 0mg                | 0%             |
| Sodium 0mg                     | 0%             |
| <b>Total Carbohydrate</b> 2.5g | 1%             |
| Dietary Fiber 2.5g             | 9%             |
| Total Sugars 0g                |                |
| Includes 0g Added Suga         | ars <b>0%</b>  |
| Protein 0g                     | 0%             |

Not a significant source of vitamin D, calcium, iron, and potassium.

\*The % Daily Value (DV) tells you how much a nutrient in a serving of food contributes to a daily diet. 2,000 calories a day is used for general nutrition advice.

**Ingredientes:** Filtered water, polydextrose, cocoa powder, potassium chloride, xantham gum, carboxymethylcellulose, natural flavor, potassium sorbate and sodium benzoate (as a preservative), natural caramel color, sucralose, potassium acesulfame.