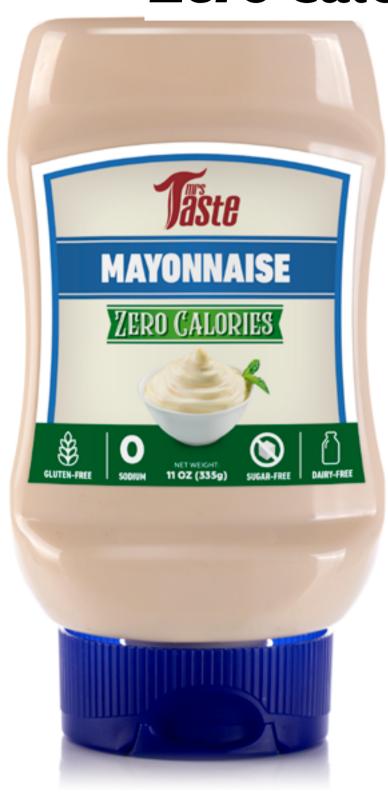

### Mayonnaise Zero Calories

- ZERO SODIUM
- ZERO SUGAR
- GLUTEN-FREE
- DAIRY-FREE

NO ARTIFICIAL COLORS

27 servings per container

Serving size 1tbsp (12g)

Amount per serving

| Amount per serving           |                |
|------------------------------|----------------|
| Calories                     | 0              |
|                              | % Daily Value* |
| Total Fat 0g                 | 0%             |
| Saturated Fat 0g             | 0%             |
| Trans Fat 0g                 |                |
| Cholesterol 0mg              | 0%             |
| Sodium 0mg                   | 0%             |
| <b>Total Carbohydrate</b> 0g | 0%             |
| Dietary Fiber 0g             | 0%             |
| Total Sugars 0g              |                |
| Includes 0g Added Suga       | rs <b>0%</b>   |
| Protein 0g                   | 0%             |

Not a significant source of vitamin D, calcium, iron, and potassium.

\*The % Daily Value (DV) tells you how much a nutrient in a serving of food contributes to a daily diet. 2,000 calories a day is used for general nutrition advice.

**Ingredientes:** Filtered water, vinegar, modified potato starch, pasteurized egg white (egg), extra virgin olive oil, potassium chloride, onion\*, mustard sauce Mrs Taste, garlic\*, flavors, xantham gum, potassium sorbate and sodium benzoate (as preservatives), citric acid, sucralose. \*Dried.