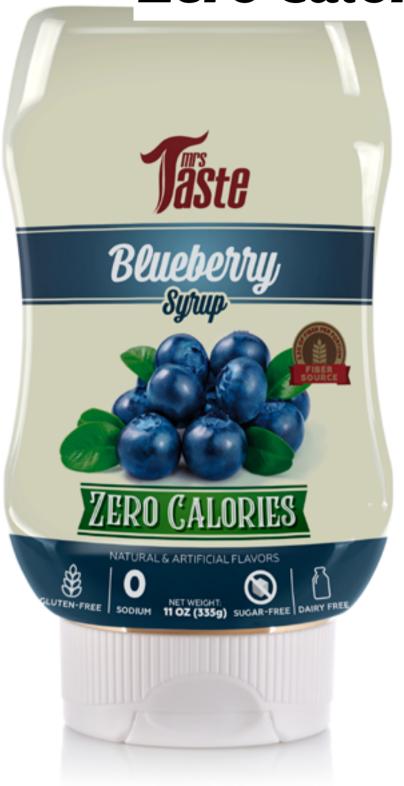

## Blueberry **Zero Calories**

- **ZERO SODIUM**
- **ZERO SUGAR**
- **GLUTEN-FREE**
- **NO ARTIFICIAL COLORS**
- **FIBERS SOURCE**

| N  | utr      | <u>itio</u> | n F  | ac | ts |
|----|----------|-------------|------|----|----|
| 77 | or in ac | nor conto   | inor |    |    |

27 servings per container

1tbsp (12g) **Serving size** 

| Amount per serving             |                |
|--------------------------------|----------------|
| Calories                       | 0              |
|                                | % Daily Value* |
| Total Fat 0g                   | 0%             |
| Saturated Fat 0g               | 0%             |
| Trans Fat 0g                   |                |
| Cholesterol 0mg                | 0%             |
| Sodium 0mg                     | 0%             |
| <b>Total Carbohydrate</b> 2.5g | 1%             |
| Dietary Fiber 2.5g             | 9%             |
| Total Sugars 0g                |                |
| Includes 0g Added Suga         | ars <b>0%</b>  |
| Protein 0g                     | 0%             |

Not a significant source of vitamin D, calcium, iron, and potassium.

\*The % Daily Value (DV) tells you how much a nutrient in a serving of food contributes to a daily diet. 2,000 calories a day is used for general nutrition advice.

Ingredientes: Filtered water, polydextrose, blueberries, potassium chloride, xantham gum, carboxymethylcellulose, natural carmine color, potassium sorbate and sodium benzoate (as preservatives), latic acid, citric acid, flavor, sucralose, potassium acesulfame.