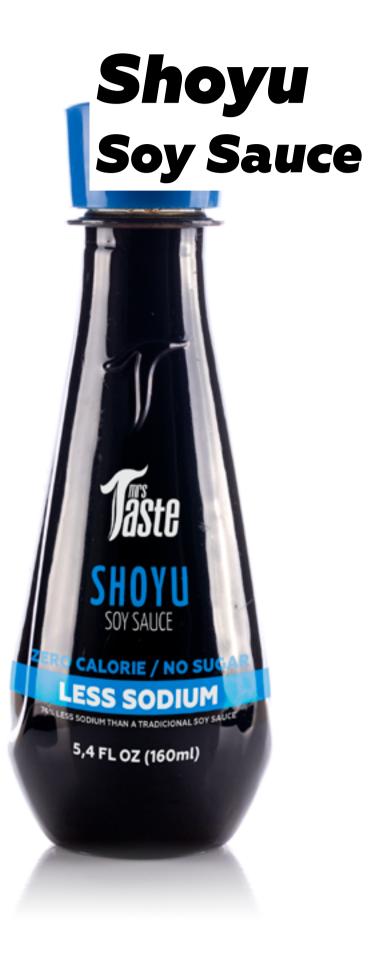

- LESS SODIUM
- ZERO SUGAR
- ZERO CALORIES

| Nutrition 10 servings per contain                                                                      |                          |
|--------------------------------------------------------------------------------------------------------|--------------------------|
| Serving size                                                                                           | 1tbsp (15g)              |
| Amount per serving                                                                                     | -                        |
| Calories                                                                                               | 0                        |
|                                                                                                        | % Daily Value*           |
| Total Fat 0g                                                                                           | 0%                       |
| Saturated Fat 0g                                                                                       | 0%                       |
| Trans Fat 0g                                                                                           |                          |
| Cholesterol 0mg                                                                                        | 0%                       |
| Sodium 0mg                                                                                             | 0%                       |
| Total Carbohydrate 0g                                                                                  |                          |
| Dietary Fiber 0g                                                                                       | 0%                       |
| Total Sugars 0g                                                                                        |                          |
| Includes 0g Added S                                                                                    | ugars <b>0%</b>          |
| Protein 0g                                                                                             | 0%                       |
| Potassium 570mg                                                                                        | Vitamin D 0mg            |
| Calcium 0mg                                                                                            | Iron 0mg                 |
| *The % Daily Value (DV) tells ye<br>in a serving of food contribute<br>calories a day is used for gene | s to a daily diet. 2,000 |

**Ingredientes:** Filtered water, soy sauce, potassium chloride salt, vinegar, Himalayan pink salt, caramel color, potassium sorbate (as preservative), flavor, sucralose.

**NET WEIGHT:** 5,4 FL OZ