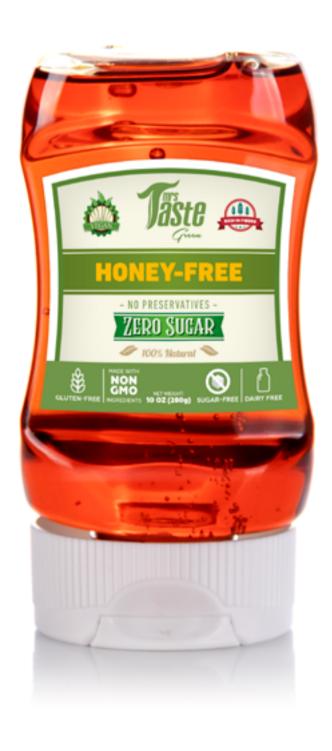

### Honey-Free All Natural

- SUGAR-FREE
- DAIRY-FREE
- GLUTEN-FREE
- NO PRESERVATIVES
- NO ARTIFICIAL COLORS
- VEGAN
- NO ARTIFICIAL FLAVORS
- RICH IN FIBERS
- 100% NATURAL

| Nutrition 14 servings per container | <b>Facts</b> |
|-------------------------------------|--------------|
| 14 servings per container           |              |
| Serving size                        | 1tbsp (20g)  |
| Amount per serving                  |              |

| Amount per serving            |                |
|-------------------------------|----------------|
| Calories                      | <b>25</b>      |
|                               | % Daily Value* |
| Total Fat 0g                  | 0%             |
| Saturated Fat 0g              | 0%             |
| Trans Fat 0g                  |                |
| Cholesterol 0mg               | 0%             |
| Sodium 0mg                    | 0%             |
| <b>Total Carbohydrate</b> 10g | 3%             |
| Dietary Fiber 9g              | 33%            |
| Total Sugars 0g               |                |
| Includes 0g Added Sugar       | rs <b>0%</b>   |
| <b>Protein</b> 0g             | 0%             |

Not a significant source of vitamin D, calcium, iron, and potassium.

\*The % Daily Value (DV) tells you how much a nutrient in a serving of food contributes to a daily diet. 2,000 calories a day is used for general nutrition advice.

**Ingredients:** Filtered water, polydextrose, skim powdered milk (milk), creamy cheese powder (milk), modified potato starch, Himalayan pink salt, lactase, guar gum, microcrystalline cellulose, carboxymethylcellulose, lactic acid, potassium sorbate and sodium benzoate (as preservatives), flavor, stevia extract.