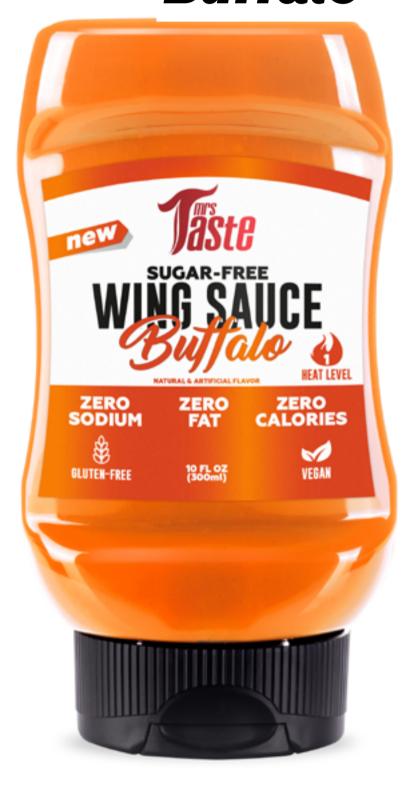

### Wing Buffalo

- **SUGAR-FREE**
- **DAIRY-FREE**
- **GLUTEN-FREE**
- NO PRESERVATIVES
- **ZERO SODIUM**
- **ZERO CALORIES**
- **NO ARTIFICIAL COLORS**

| <b>Nutrition</b>          | Facts       |
|---------------------------|-------------|
| 27 servings per container |             |
| Serving size              | 1tbsp (11g) |

| <b>Amount</b> | per | serving |
|---------------|-----|---------|
|---------------|-----|---------|

| Amount per serving           |                |
|------------------------------|----------------|
| Calories                     | 0              |
|                              | % Daily Value* |
| Total Fat 0g                 | 0%             |
| Saturated Fat 0g             | 0%             |
| Trans Fat 0g                 |                |
| Cholesterol 0mg              | 0%             |
| Sodium 0mg                   | 0%             |
| <b>Total Carbohydrate</b> 0g | 0%             |
| Dietary Fiber 0g             | 0%             |
| Total Sugars 0g              |                |
| Includes 0g Added Suga       | rs <b>0%</b>   |
| <b>Protein</b> 0g            | 0%             |

Not a significant source of vitamin D, calcium, iron, and potassium.

\*The % Daily Value (DV) tells you how much a nutrient in a serving of food contributes to a daily diet. 2,000 calories a day is used for general nutrition advice.

Ingredientes: Filtered water, Vinegar, Potassium chloride, Dehydrated garlic, Corn oil, Yeast extract, Xantham gum, N&A flavors, Caramel natural color, Annatto natural color, Citric acid, Glutamic acid.