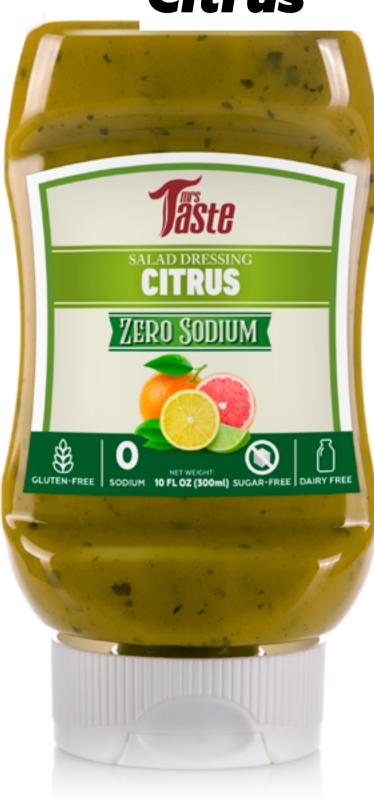

### Salad Dressing Citrus

- **ZERO SODIUM**
- **ZERO SUGAR**
- **GLUTEN-FREE**
- **DAIRY-FREE**
- **NO ARTIFICIAL COLORS**
- **NO PRESERVATIVES**
- **NO ARTIFICIAL FLAVORS**

### **Nutrition Facts**

23 servings per container

**Serving size** 1tbsp (13ml)

Amount per serving

| Calories                     | 20             |
|------------------------------|----------------|
|                              | % Daily Value* |
| <b>Total Fat</b> 2g          | 2%             |
| Saturated Fat 0g             | 0%             |
| Trans Fat 0g                 |                |
| Cholesterol 0mg              | 0%             |
| Sodium 0mg                   | 0%             |
| <b>Total Carbohydrate</b> 0g | 0%             |
| Dietary Fiber 0g             | 0%             |
| Total Sugars 0g              |                |
| Includes 0g Added Suga       | rs <b>0%</b>   |
| <b>Protein</b> 0g            | 0%             |

Not a significant source of vitamin D, calcium, iron, and potassium.

\*The % Daily Value (DV) tells you how much a nutrient in a serving of food contributes to a daily diet. 2,000 calories a day is used for general nutrition advice.

Ingredientes: Filtered water, extra virgin olive oil, vinegar, spices, orange powder pulp, onion\*, garlic\*, cayenne pepper, natural flavors, citric acid, xantham gum. \*Dried.