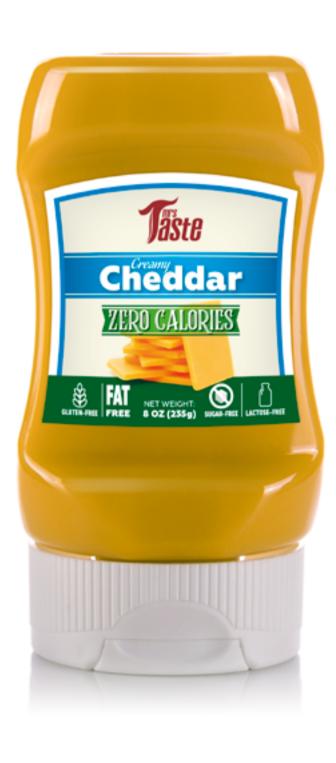

### Creamy Cheddar Fat Free

- **ZERO SUGAR**
- GLUTEN-FREE
- LACTOSE-FREE
- FAT-FREE
- NO ARTIFICIAL COLORS
- ZERO CALORIES

| Nutrition Fact 19 servings per container                       |            |
|----------------------------------------------------------------|------------|
| Serving size 1tbsp (1                                          | <u>2g)</u> |
| Amount per serving                                             |            |
| Calories                                                       | 0          |
| % Daily Va                                                     | lue*       |
| Total Fat 0g                                                   | 0%         |
| Saturated Fat 0g                                               | 0%         |
| Trans Fat 0g                                                   |            |
| Cholesterol 0mg                                                | 0%         |
| Sodium 80mg                                                    | 3%         |
| <b>Total Carbohydrate</b> 1g                                   | 1%         |
| Dietary Fiber 1g                                               | 3%         |
| Total Sugars 0g                                                |            |
| Includes 0g Added Sugars                                       | 0%         |
| Protein 0g                                                     | 0%         |
| Not a significant source of vitamin D, calcium, and potassium. | iron,      |

\*The % Daily Value (DV) tells you how much a nutrient in a serving of food contributes to a daily diet. 2,000 calories a day is used for general nutrition advice.

**Ingredients:** Filtered water, polydextrose, cheddar cheese powder (Milk), modified potato starch, Himalayan pink salt, lactase, guar gum, microcrystalline cellulose, carboxymethylcellulose, lactic acid, potassium sorbate and sodium benzoate (as preservative), flavor, stevia extract.