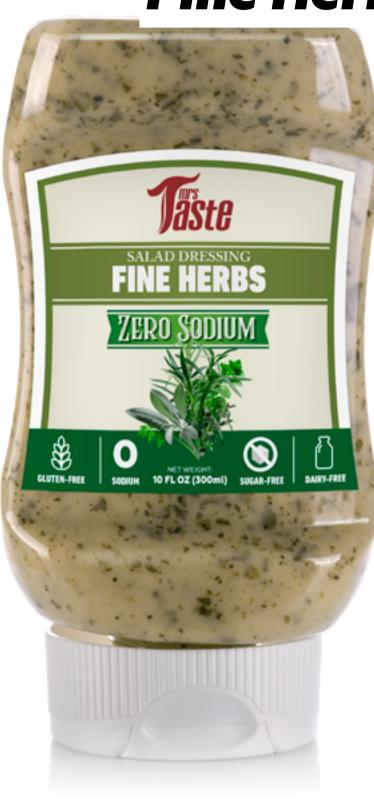

### Salad Dressing Fine Herbs

- **ZERO SODIUM**
- ZERO SUGAR
- **GLUTEN-FREE**
- DAIRY-FREE
- **NO ARTIFICIAL COLORS**
- **NO PRESERVATIVES**
- **NO ARTIFICIAL FLAVORS**

| <b>Nutrition</b> | <b>Facts</b> |
|------------------|--------------|
|                  |              |

23 servings per container

**Serving size** 1tbsp (13ml)

Amount per serving

| Calories                     | 20             |
|------------------------------|----------------|
|                              | % Daily Value* |
| Total Fat 2g                 | 2%             |
| Saturated Fat 0.5g           | 1%             |
| Trans Fat 0g                 |                |
| Cholesterol 0mg              | 0%             |
| Sodium 0mg                   | 0%             |
| <b>Total Carbohydrate</b> 0g | 0%             |
| Dietary Fiber 0g             | 0%             |
| Total Sugars 0g              |                |
| Includes 0g Added Suga       | rs <b>0%</b>   |
| Protein 0g                   | 0%             |

Not a significant source of vitamin D, calcium, iron, and potassium.

\*The % Daily Value (DV) tells you how much a nutrient in a serving of food contributes to a daily diet. 2,000 calories a day is used for general nutrition advice.

Ingredientes: Filtered water, extra virgin olive oil, vinegar, spices, garlic\*, onion\*, cayenne pepper\*, citric acid, xantham gum, natural flavor. \*Dried.