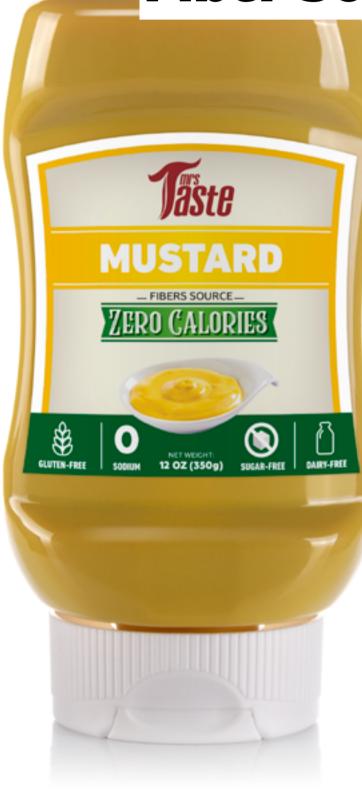

## Mustard Fiber Source

- ZERO SODIUM
- ZERO SUGAR
- GLUTEN-FREE
- DAIRY-FREE
- VEGAN

- NO ARTIFICIAL COLORS
- FIBERS SOURCE
- NO ARTIFICIAL FLAVORS
- NO PRESERVATIVES

| Nutrition | <b>Facts</b> |
|-----------|--------------|
|-----------|--------------|

29 servings per container

Serving size 1tbsp (12g)

**Amount per serving** 

| Calories                     | 0              |
|------------------------------|----------------|
|                              | % Daily Value* |
| Total Fat 0g                 | 0%             |
| Saturated Fat 0g             | 0%             |
| Trans Fat 0g                 |                |
| Cholesterol 0mg              | 0%             |
| Sodium 0mg                   | 0%             |
| <b>Total Carbohydrate</b> 3g | 1%             |
| Dietary Fiber 3g             | 9%             |
| Total Sugars 0g              |                |
| Includes 0g Added Suga       | rs <b>0%</b>   |
| <b>Protein</b> 0g            | 0%             |

Not a significant source of vitamin D, calcium, iron, and potassium.

\*The % Daily Value (DV) tells you how much a nutrient in a serving of food contributes to a daily diet. 2,000 calories a day is used for general nutrition advice.

**Ingredientes:** Filtered water, vinegar, polydextrose, mustard, potassium chloride, turmeric powder, onion\*, white pepper\*, xantham gum, carboxymethylcellulose, sucralose, potassium acesulfame. \*Dried.