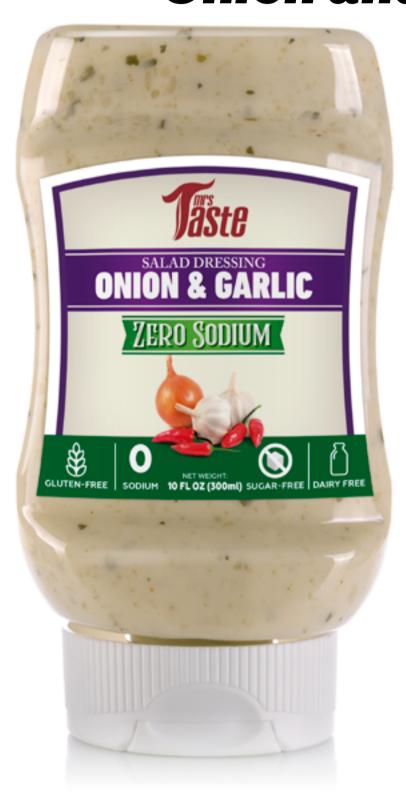

### Salad Dressing **Onion and Garlic**

- **ZERO SODIUM**
- **ZERO SUGAR**
- **GLUTEN-FREE**
- **DAIRY-FREE**
- **NO ARTIFICIAL COLORS**
- **NO PRESERVATIVES**
- **NO ARTIFICIAL FLAVORS**

| <b>Nutrition</b> | <b>Facts</b> |
|------------------|--------------|
|                  |              |

23 servings per container

**Serving size** 1tbsp (13ml)

Amount per serving

| Calories                     | <b>20</b>      |
|------------------------------|----------------|
|                              | % Daily Value* |
| <b>Total Fat</b> 2g          | 2%             |
| Saturated Fat 0g             | 0%             |
| Trans Fat 0g                 |                |
| Cholesterol 0mg              | 0%             |
| Sodium 0mg                   | 0%             |
| <b>Total Carbohydrate</b> 0g | 0%             |
| Dietary Fiber 0g             | 0%             |
| Total Sugars 0g              |                |
| Includes 0g Added Suga       | rs <b>0%</b>   |
| <b>Protein</b> 0g            | 0%             |

Not a significant source of vitamin D, calcium, iron, and potassium.

\*The % Daily Value (DV) tells you how much a nutrient in a serving of food contributes to a daily diet. 2,000 calories a day is used for general nutrition advice.

Ingredientes: Filtered water, vinegar, extra virgin olive oil, onion\*, garlic\*, spices, cayenne pepper\*, citric acid, xantham gum, natural flavor. \*Dried.