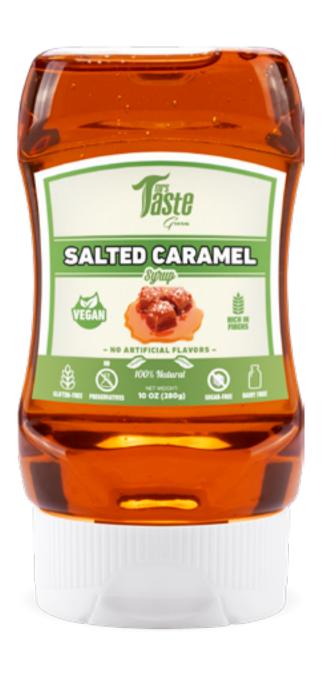

### Salted Caramel **All Natural**

- **SUGAR-FREE**
- DAIRY-FREE
- **GLUTEN-FREE**
- **NO PRESERVATIVES**
- **NO ARTIFICIAL COLORS**
- **NO ARTIFICIAL FLAVORS**
- **RICH IN FIBERS**
- **100% NATURAL**

### trition Facts

14 servings per container

**Serving size** 1tbsp (20g)

#### Amount per serving

| Calories                      | <b>25</b>      |
|-------------------------------|----------------|
|                               | % Daily Value* |
| Total Fat 0g                  | 0%             |
| Saturated Fat 0g              | 0%             |
| Trans Fat 0g                  |                |
| Cholesterol 0mg               | 0%             |
| Sodium 20mg                   | 1%             |
| <b>Total Carbohydrate</b> 10g | 4%             |
| Dietary Fiber 9g              | 33%            |
| Total Sugars 0g               |                |
| Includes 0g Added Suga        | rs <b>0%</b>   |
| Protein 0g                    | 0%             |

Not a significant source of vitamin D, calcium, iron, and potassium.

Ingredients: Tapioca syrup (IMO), Sea salt, Natural flavor, Natural caramel color, Stevia extract.

<sup>\*</sup>The % Daily Value (DV) tells you how much a nutrient in a serving of food contributes to a daily diet. 2,000 calories a day is used for general nutrition advice.